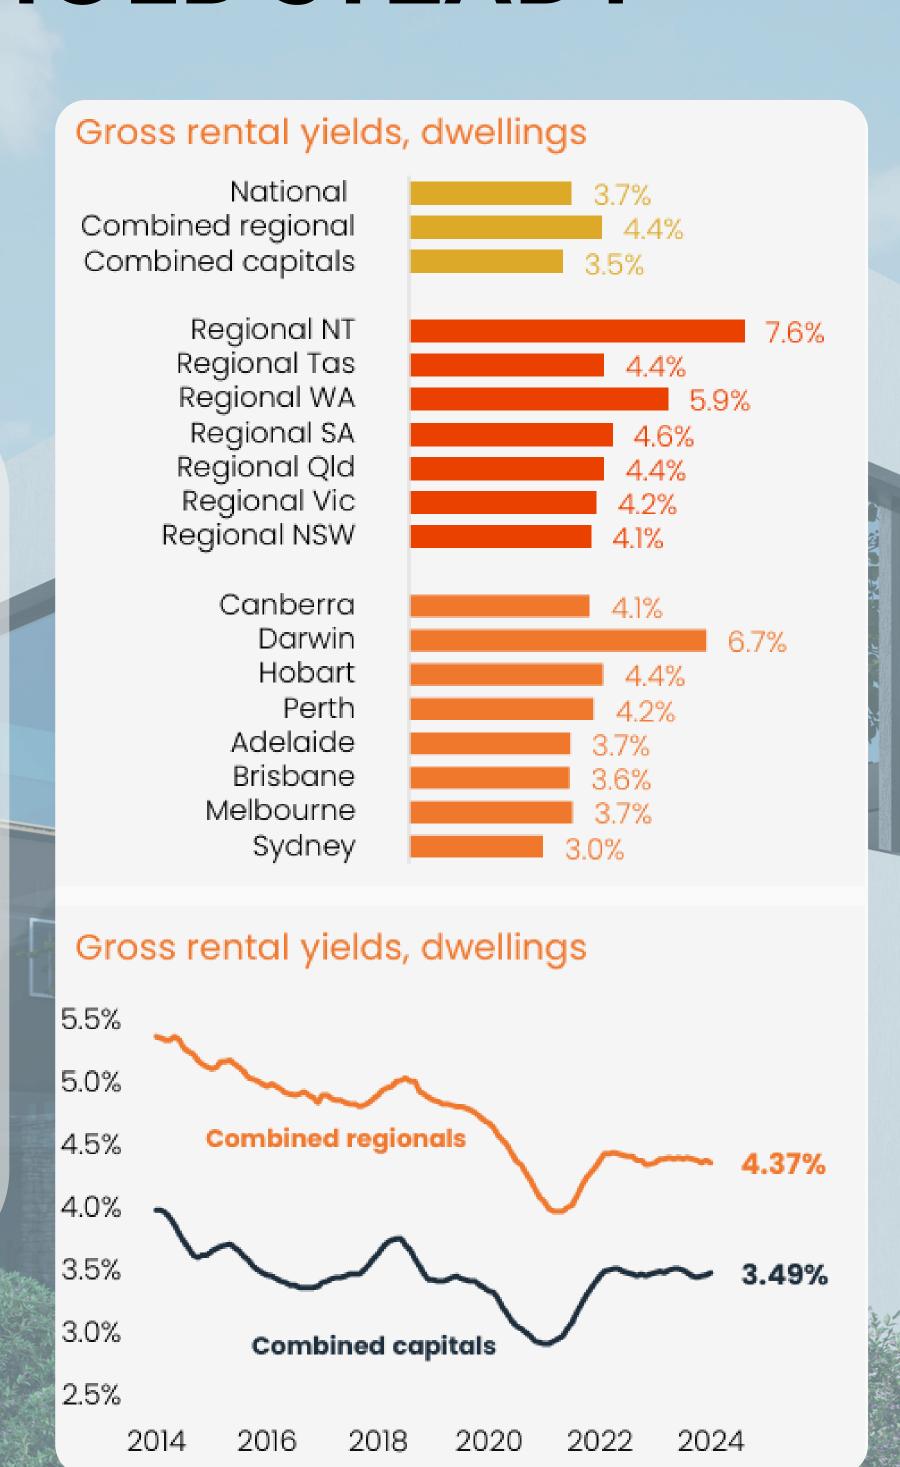

## RENTAL GROWTH SLOWS, YIELDS HOLD STEADY

Rental growth eased in 2024, rising 4,8% annually, with gross rental yields stable at 3.69%.

Regional areas outperformed capitals, led by Darwin at 6.7%. Slower growth reflects reduced migration and affordability challenges, with steady trends expected 2025.